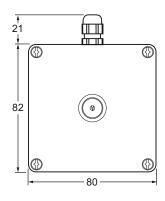

rol Box
- Enables the temporary disabling of a Rada Pulse Washroom Control System during cleaning and maintenance periods
- For additional security, the key may only be removed when it's in the 'OFF' position

## Rada Pulse Operating Key Switch

- Designed to be wired to the Rada Pulse Control Box
- Enables ON/OFF operation of the outlets, for such as group showers, for requisite period by authorised key holder
- For additional security, the key may only be removed when it's in the 'OFF' position



Specify as: Rada Pulse Isolating Key Switch (2.1495.080) For temporary disablement of Rada Pulse Control Box during cleaning or maintenance.

**Specify as: Rada Pulse Operating Key Switch (2.1495.081)**For the manual operation of multiple outlets by authorised key holders.

## Dimensions (mm)







## TECHNICAL SPECIFICATION

#### **Descriptions**

Rada Pulse Isolating Key Switch

This is a key operated isolation switch designed to be wired directly to the 'disable switch' terminal of the Rada Pulse Control Box. When the key is turned to the horizontal position, the system is disabled and allows for cleaning or maintenance to be preformed.

## Rada Pulse Operating Key Switch

This is a key operated on/off switch designed to be wired directly to the sensor terminal of a Rada Pulse Control Box. When the key is turned to the horizontal position, all of the outlets (e.g. for group showering) will operate until the key is turned to the vertical position.

## **Approvals**

Designed, manufactured and supported in accordance with accredited BS EN ISO 9001:2008 Quality Management Syste