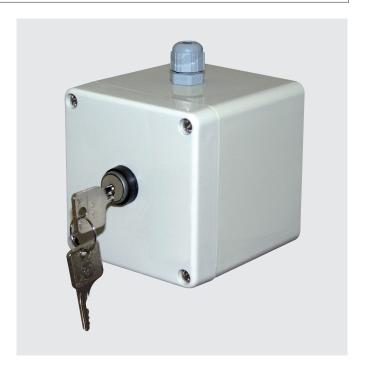

## Rada Pulse Isolating Key Switch

- Designed to be wired to the Rada Pulse Control Box
- Enables the temporary disabling of a Rada Pulse Washroom Control System during cleaning and maintenance periods
- For additional security, the key may only be removed when it's in the 'OFF' position

## Rada Pulse Operating Key Switch

- Designed to be wired to the Rada Pulse Control Box
- Enables ON/OFF operation of the outlets, for such as group showers, for requisite period by authorised key holder
- For additional security, the key may only be removed when it's in the 'OFF' position

#### **Descriptions**

Rada Pulse Isolating Key Switch

This is a key operated isolation switch designed to be wired directly to the 'disable switch' terminal of the Rada Pulse Control Box. When the key is turned to the horizontal position, the system is disabled and allows for cleaning or maintenance to be preformed.

## Rada Pulse Operating Key Switch

This is a key operated on/off switch designed to be wired directly to the sensor terminal of a Rada Pulse Control Box. When the key is turned to the horizontal position, all of the outlets (e.g. for group showering) will operate until the key is turned to the vertical position.