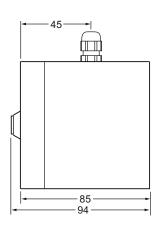

l Box
- Enables the temporary disabling of a Rada Pulse Washroom Control System during cleaning and maintenance periods
- For additional security, the key may only be removed when it's in the 'OFF' position

## Rada Pulse Operating Key Switch

- Designed to be wired to the Rada Pulse Control Box
- Enables ON/OFF operation of the outlets, for such as group showers, for requisite period by authorised key holder
- For additional security, the key may only be removed when it's in the 'OFF' position



Specify as: Rada Pulse Isolating Key Switch (2.1495.080) For temporary disablement of Rada Pulse Control Box during cleaning or maintenance.

**Specify as: Rada Pulse Operating Key Switch (2.1495.081)**For the manual operation of multiple outlets by authorised key holders.

## Dimensions (mm)







## TECHNICAL SPECIFICATION

#### **Descriptions**

Rada Pulse Isolating Key Switch

This is a key operated isolation switch designed to be wired directly to the 'disable switch' terminal of the Rada Pulse Control Box. When the key is turned to the horizontal position, the system is disabled and allows for cleaning or maintenance to be preformed.

## Rada Pulse Operating Key Switch

This is a key operated on/off switch designed to be wired directly to the sensor terminal of a Rada Pulse Control Box. When the key is turned to the horizontal position, all of the outlets (e.g. for group showering) will operate until the key is turned to the vertical position.

## **Approvals**

Designed, manufactured and supported in accordance with accredited BS EN ISO 9001:2008 Quality Management Systems