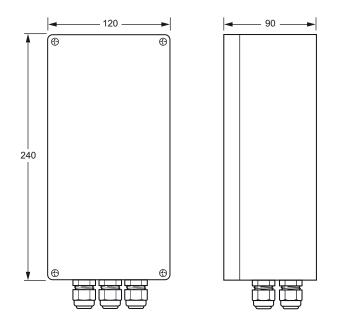

on to the fixed electrical wiring of the mains electric system. A 2 metre length of 230 V supply cable is supplied pre-connected within the box. Safe, low-voltage 12 V AC output is fuse protected internally.



**Specify as:** Rada Universal 12 V AC Transformer providing safe low voltage supply to up to 16 Rada Mono Control Units.

#### Approvals

Designed, manufactured and supported in accordance with accredited BS EN ISO 9001:2008 Quality Management Systems and BS EN ISO 14001:2004 Environmental Management Systems. Complies with all relevant directives for CE marking.

#### **Electrical Specification**

Supply Voltage: 230 V AC ±10% Power Consumption: 160 VA Output Voltage: 12 V AC ±10% Protection: IP54 Ambient Temperature: 0 - 40 °C Maximum Humidity: 80% at 25 °C

#### Dimensions (mm)



## Kohler Mira Limited

Cromwell Road Cheltenham Gloucestershire GL52 5EP Specification Enquiries Tel: 0844 571 1777 Fax: 0844 472 3076 Email: rada\_technical@mirashowers.com www.radacontrols.com



### ELECTRONIC WASHROOM CONTROLS

Kohler Mira Limited

Cromwell Road, Cheltenham Gloucestershire, GL52 5EP

Specification Enquiries Tel: 0844 571 1777, Fax: 0844 472 3076 Email: rada\_technical@mirashowers.com www.radacontrols.com Rada is a registered trademark of Kohler Mira Limited.

The company reserves the right to alter product specification without notice. © January 2012 Kohler Mira Limited. All rights reserved. No part of this document, or any accompanying document, may be

reproduced or transmitted in any form or by any means, including photocopying or electronically, without the perm