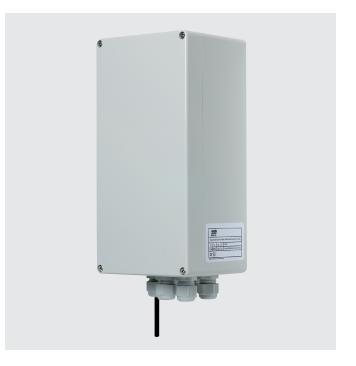

# RADA UNIVERSAL 12 V AC TRANSFORMER

- Designed to provide safe, low voltage 12 V AC supply to up to 16 Rada Pulse Mono Control Systems
- Fuse protected internally
- Supplied with 2 m length of pre-connected supply cable

#### Description

The Rada Universal 12 V AC Transformer is designed to supply 12 V AC to a maximum of 16 Rada Pulse Mono Control Units. The transformer enclosure is water resistant and intended for wall mounting to a suitable flat dry surface. It is intended for permanent connection to the fixed electrical wiring of the mains electric system. A 2 metre length of 230 V supply cable is supplied pre-connected within the box. Safe, low-voltage 12 V AC output is fuse protected internally.