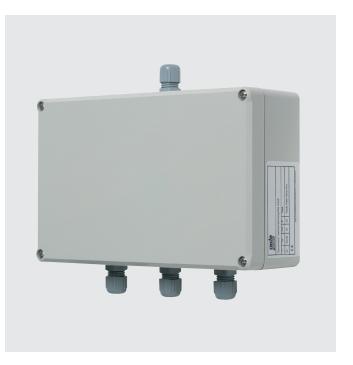

## RADA PULSE RELAY BOX

- Designed to be connected to and controlled by the Rada Pulse Control Box
- Provides three switched relays which enable the Rada Pulse Control Box to be used to initiate the operation of such as pumps, lights and fans
- All three relay outputs are fuse protected

Specify as: Rada Pulse Relay Box (2.1495.044)

For use with the Rada Pulse Washroom Control Box to provide three switched relays for operation of pumps, lights and fans.

#### Description

The Rada Pulse Relay Box is designed to be connected to the auxiliary outputs of the Rada Pulse Control Box. It provides three switched relays which enable the Rada Pulse system to be used in conjunction with equipment such as pumps, lights and fans. All three relay outputs are protected by fuses.