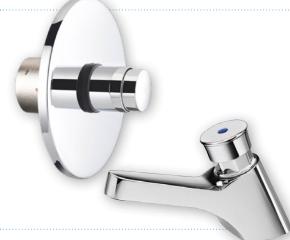

#### **RADA TIMED FLOW:**

STRENGTH AND CONTROL

Our extensive range of robust taps and showers with timed flow and push button control helps save water. A durable, sleek design makes the range a perfect addition to five-star washrooms.