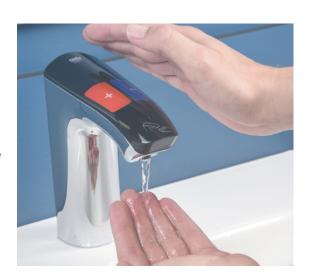

#### WATER CONTROLS

Our stylish range of digital products offer new levels of precision and the highest standards of safety and experience.

- Minimise waterborne infections with smart duty flush and thermal disinfection options
- **Peace of mind** that records are accurate and accessible with digitised data logging
- Deliver a great experience while managing usage with pre-set temperatures and flow times
- Easy and safe to use for every user with non-touch, intuitive controls