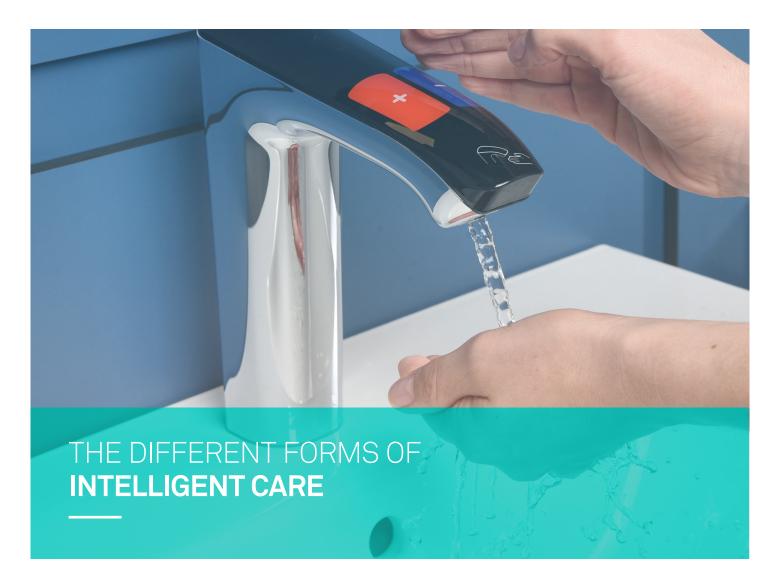

We set ourselves a challenge when we created Intelligent Care. We wanted to reimagine what a tap could be for healthcare professionals, and how it helps to keep patients safe and minimise the risk of infection.

#### Digital technology is at the core of Intelligent Care. It's ideal for the modern connected world:

- Controls water temperature and flow times with precision
- Automates essential hygiene measures, such as smart duty flushing
- Automatically logs compliance data
- Remotely monitor the performance of your taps
- Provides usage data about your water system to inform change and best practice

### This functionality is backed up by great engineering and design:

- Pioneering new thermostatic valve improves microbe resistance
- Its vivid non-touch display makes control simple and helps minimise the spread of bacteria
- Sleek and modern form that looks great and is easy to clean
- Simplification of internal workings significantly reduces spaces where water can become trapped and breed bacteria
- Brass valve and a reduction in polymers and elastomers improves microbe resistance