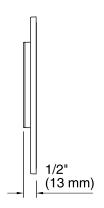

# Bevel® Flush Actuator Plate K-8857

#### **Features**

- Large flush actuator plate opening can be removed for easy access to inner tank.
- For use with the K-18829 2x4 In-Wall Tank & Carrier System.
- Dual flush actuator offers a choice of 0.8 or 1.6 gallons per flush (gpf).

# **Water Conservation & Rebates**

- WaterSense® toilets meet strict EPA flushing guidelines, including using at least 20 percent less water than 1.6-gallon toilets.
- Eligible for consumer rebates in some municipalities.



# Codes/Standards

None Applicable

# **KOHLER® One-Year Limited Warranty**

See website for detailed warranty information.

## Available Color/Finishes

Color tiles intended for reference only.

**Color Code Description** 

CP Polished Chrome











# **Technical Information**

All product dimensions are nominal.

## **Notes**

Install this product according to the installation guide.