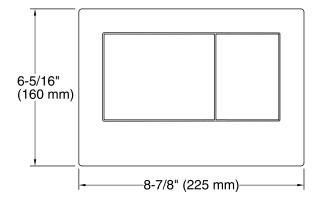

# Bevel® Flush Actuator Plate K-8857

#### **Features**

- Large flush actuator plate opening can be removed for easy access to inner tank.
- For use with the K-18829 2x4 In-Wall Tank & Carrier System.
- Dual flush actuator offers a choice of 0.8 or 1.6 gallons per flush (gpf).

# **Water Conservation & Rebates**

- WaterSense® toilets meet strict EPA flushing guidelines, including using at least 20 percent less water than 1.6-gallon toilets.
- Eligible for consumer rebates in some municipalities.



# Codes/Standards

None Applicable

# **KOHLER® One-Year Limited Warranty**

See website for detailed warranty information.

## Available Color/Finishes

Color tiles intended for reference only.

**Color Code Description** 

CP Polished Chrome











# **Technical Information**

All product dimensions are nominal.

## **Notes**

Install this product according to the installation guide.