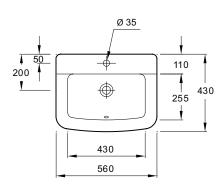

## Panache 560 mm inset vanity basin

17159W

Product Description: Panache 560 mm inset vanity basin,

1 tap hole

**Product Dimensions:** W560 x D430 mm

Colour/Finish: White

Material: Vitreous China

Product Weight (kg): 9

## **Dimensions (mm)**