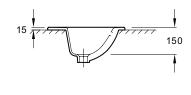

## Panache 560 mm inset vanity basin

17159W

Product Description: Panache 560 mm inset vanity basin,

1 tap hole

**Product Dimensions:** W560 x D430 mm

Colour/Finish: White

Material: Vitreous China

Product Weight (kg): 9

Fixings Included: No

Guarantee (Years): 25

Additional Information: Rinse thoroughly and use a soft cloth to wipe the product dry after use. Soft abrasive

cleaners may be used when necessary to clean vitreous china products. Strong abrasive cleaners will scratch and dull the surface. Wipe any splashes of cleaning

solutions from plastic or plated surfaces immediately.

## **Dimensions (mm)**