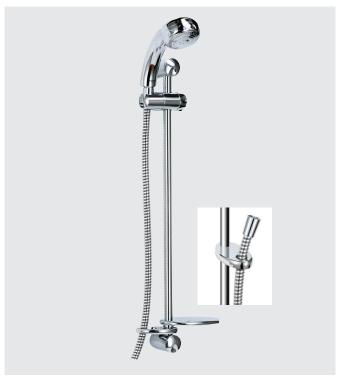

## RADA AUTOTHERM-3 EV/AUTOTHERM-3 EV CAT 5 BATH/SHOWER FITTINGS

- WRAS Approved
- A range of stylish bath/shower kits, available in easy to clean chrome finish
- Option available featuring patented Category 5 compliant security hose retaining clip
- Supplied with 3 spray pattern handset
- Easy to use 'turn and lock' slider mechanism
- 1.5m hose, suitable for connection to bath/shower mixer controls

# Specify as: Rada Autotherm-3 EV CAT 5 Bath/Shower Fittings - Chrome (1.1533.118)

Contemporary design bath/shower kit, featuring patented Category 5 compliant security hose retaining ring. Supplied with 1.5m hose, 3 mode handset, slide bar and soap dish. Easy to clean 'turn and lock' slider mechanism.

Autotherm-3 EV CAT5 Bath/Shower Fittings
(Inset: Patented Category 5 compliant hose retaining ring)

Kohler Mira Limited

Cromwell Road Cheltenham Gloucestershire GL52 5EP **Specification Enquiries** 

Tel: 0844 571 1777 Fax: 0844 472 3076