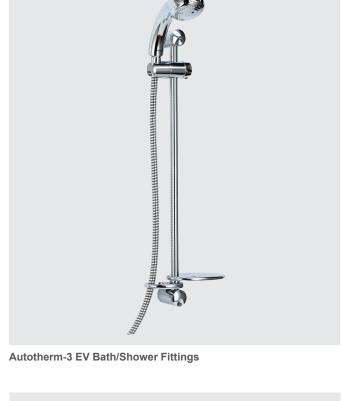

## RADA AUTOTHERM-3 EV/AUTOTHERM-3 EV CAT 5 BATH/SHOWER FITTINGS

- WRAS Approved
- A range of stylish bath/shower kits, available in easy to clean chrome finish
- Option available featuring patented Category 5 compliant security hose retaining clip
- Supplied with 3 spray pattern handset
- Easy to use 'turn and lock' slider mechanism
- 1.5m hose, suitable for connection to bath/shower mixer controls

# Specify as: Rada Autotherm-3 EV Bath/Shower Fittings - Chrome (1.1533.117)

Contemporary design bath/shower kit, supplied with 1.5m hose, 3 mode handset, slide bar, hose retaining ring soap dish. Easy to clean 'turn and lock' slider mechanism.