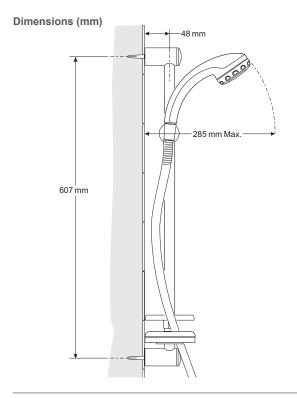

## RADA AUTOTHERM-3 EV/AUTOTHERM-3 EV CAT 5 BATH/SHOWER FITTINGS

- WRAS Approved
- A range of stylish bath/shower kits, available in easy to clean chrome finish
- Option available featuring patented Category 5 compliant security hose retaining clip
- Supplied with 3 spray pattern handset
- Easy to use 'turn and lock' slider mechanism
- 1.5m hose, suitable for connection to bath/shower mixer controls

# Specify as: Rada Autotherm-3 EV Bath/Shower Fittings - Chrome (1.1533.117)

Contemporary design bath/shower kit, supplied with 1.5m hose, 3 mode handset, slide bar, hose retaining ring soap dish. Easy to clean 'turn and lock' slider mechanism.

# Specify as: Rada Autotherm-3 EV CAT 5 Bath/Shower Fittings - Chrome (1.1533.118)

Contemporary design bath/shower kit, featuring patented Category 5 compliant security hose retaining ring. Supplied with 1.5m hose, 3 mode handset, slide bar and soap dish. Easy to clean 'turn and lock' slider mechanism.