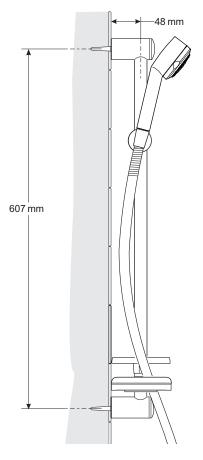

# RADA BSM BATH/SHOWER FITTINGS



- Slide rail bath/shower kit in easy to clean chrome finish
- Supplied with 3 spray pattern handset
- Easy to use 'turn and lock' slider mechanism
- 1.5m hose, suitable for connection to bath/shower mixer controls
- Connections: 1/2" BSP



## **Dimensions (mm)**



# Specify as: Rada BSM Bath/Shower Fittings - Chrome (1.1533.247)

Bath/shower fittings including 3 mode adjustable handset, slide bar, 1.5m hose and soap dish.

# Kohler Mira Limited

Cromwell Road Cheltenham Gloucestershire GL52 5EP Specification Enquiries Tel: 0844 571 1777 Fax: 0844 472 3076 Email: rada\_technical@mirashowers.com www.radacontrols.com



# TECHNICAL SPECIFICATION

### Installation and Maintenance

Please refer to the appropriate Product Manual.

### Connections

The shower hose terminates with a 1/2" BSP female thread.

## Approvals

WRAS Approval (Water Regulations Advisory Scheme) Designed, manufactured and supported in accordance with accredited BS EN ISO 9001:2008 Quality Management Systems and BS EN ISO 14001:2004 Environmental Management Systems.

#### Materials