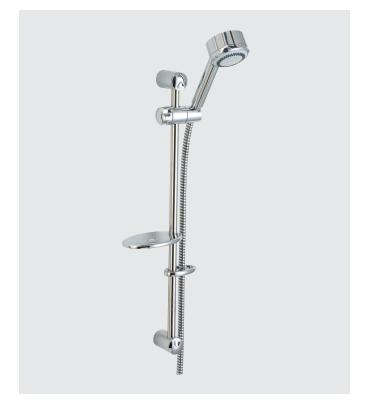

# RADA BSM BATH/SHOWER FITTINGS

- Slide rail bath/shower kit in easy to clean chrome finish
- Supplied with 3 spray pattern handset
- Easy to use 'turn and lock' slider mechanism
- 1.5m hose, suitable for connection to bath/shower mixer controls
- Connections: 1/2" BSP

# Specify as: Rada BSM Bath/Shower Fittings - Chrome (1.1533.247)

Bath/shower fittings including 3 mode adjustable handset, slide bar, 1.5m hose and soap dish.